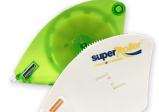

## **SUPERROLLER DISPENSER + CARTRIDGES**

Easy & Quick Double Sided Tape System

## **WORLD LEADING LIGHTWEIGHT & ERGONOMIC DESIGN**

**SuperRoller** is the world-leading lightweight & ergonomic tape dispenser that outperforms the standard ATG guns. It offers a quick & easy to use Cartridge Refill System that can be changed in seconds without threading or complicated setup. The cartridges can be swapped effortlessly for different applications and comes in longer roll length for less changing frequency & more productivity.

### SuperRoller Dispenser (DISP-015)

- World-Leading Lightweight & Ergonomic Tape Dispenser
- Outperforms standard ATG guns for ease of use.
- · All plastics are recyclable.

- · 75m length longer roll length for less change time.
- · Quick & Easy to use change in seconds.
- · No threading or complicated set up.