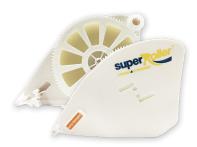

# **REFILL CARTRIDGES**

PRODUCT & CODE

**REMOVABLE & RE-POSITIONABLE** 0752

SUPER PERMANENT 0754

FEATURES

- Removable grade with no staining (on most substrates).
- Non-Toxic: Safe to use, contains no solvents or hazardous

Removable

HIGH STRENGTH TRANSFER ACRYLIC ADHESIVE

### Permanent HIGH STRENGTH TRANSFER ACRYLIC ADHESIVE

| TEMP.          | OPERATING                | APPLICATION                     | OPERATING                | APPLICATION            |
|----------------|--------------------------|---------------------------------|--------------------------|------------------------|
|                | -20°C to +90°C           | above +10°C                     | -20°C to +90°C           | above +10℃             |
| SIZE           | WIDTH                    | LENGTH                          | WIDTH                    | LENGTH                 |
|                | 8.5mm                    | 75m                             | 8.5mm                    | 75m                    |
| TECHNICAL DATA | PEEL FROM STEEL (20mins) | +18N / 25mm ( <i>FTQD-005</i> ) | PEEL FROM STEEL (20mins) | +25N / 25mm (FTQD-005) |
|                | LOOP TRACK (20mins)      | 16N / 25mm ( <i>FTQD-004</i> )  | LOOP TRACK (20mins)      | 25N / 25mm (FTQD-004)  |
|                | SHEAR (500g / 70c)       | 0.5 hours (FTQD-007)            | SHEAR (500g / 70c)       | 0.5 hours (FTQD-007)   |
|                | SAFT (500g)              | 100c (FTQD-008)                 | SAFT (500g)              | 100c (FTQD-008)        |