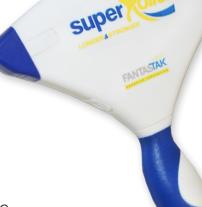

## **SUPERROLLER DISPENSER + CARTRIDGES**

Easy & Quick Double Sided Tape System

## **WORLD LEADING LIGHTWEIGHT & ERGONOMIC DESIGN**

**SuperRoller** is the world-leading lightweight & ergonomic tape dispenser that outperforms the standard ATG guns. It offers a quick & easy to use Cartridge Refill System that can be changed in seconds without threading or complicated setup. The cartridges can be swapped effortlessly for different applications and comes in longer roll length for less changing frequency & more productivity.

### SuperRoller Dispenser (DISP-015)

- World-Leading Lightweight & Ergonomic Tape Dispenser
- Outperforms standard ATG guns for ease of use.
- · All plastics are recyclable.

- · 75m length longer roll length for less change time.
- · Quick & Easy to use change in seconds.
- · No threading or complicated set up.