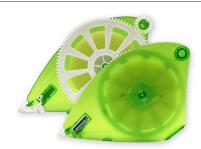

## **WORLD LEADING LIGHTWEIGHT & ERGONOMIC DESIGN**

**SuperRoller** is the world-leading lightweight & ergonomic tape dispenser that outperforms the standard ATG guns. It offers a quick & easy to use Cartridge Refill System that can be changed in seconds without threading or complicated setup. The cartridges can be swapped effortlessly for different applications and comes in longer roll length for less changing frequency & more productivity.

### SuperRoller Dispenser (DISP-015)

- World-Leading Lightweight & Ergonomic Tape Dispenser
- Outperforms standard ATG guns for ease of use.
- · All plastics are recyclable.

- · 75m length longer roll length for less change time.
- · Quick & Easy to use change in seconds.
- · No threading or complicated set up.